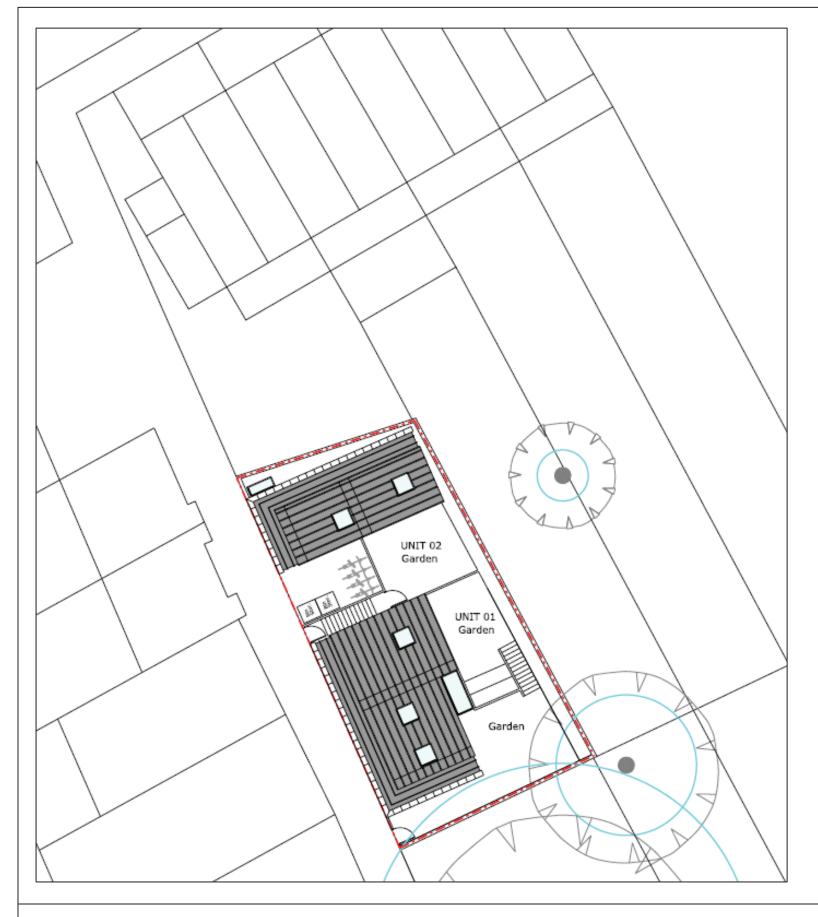

## Site Layout - Phase 2

An agreement has been made by Lion Estates and the Landowner at 1E Springdale Mews, for the license to allow the contractor to use the freeholders land to place the site office and welfare units

Welfare units proposed:

1x toilet

1x wash basin

Hot water

Somewhere clean and dry to eat/take breaks/change etc

1 x cabin

https://www.mk-containers-ukwide.co.uk/MobileProductList.php?

CatType=MainCat&CatID=602

THERE IS NO ON-SITE PARKING IN LINE WITH CONSTRUCTION TRAFFIC MANAGEMENT PLAN

ALL MATERIALS WILL BE DELIVERED AND STORED WITHIN THE BOUNDARIES OF THE SITE

**Project:** Springdale Mews, Stoke Newington, London, N16 9NR

**Title:** Site Layout – Construction Phase (2 of 2)