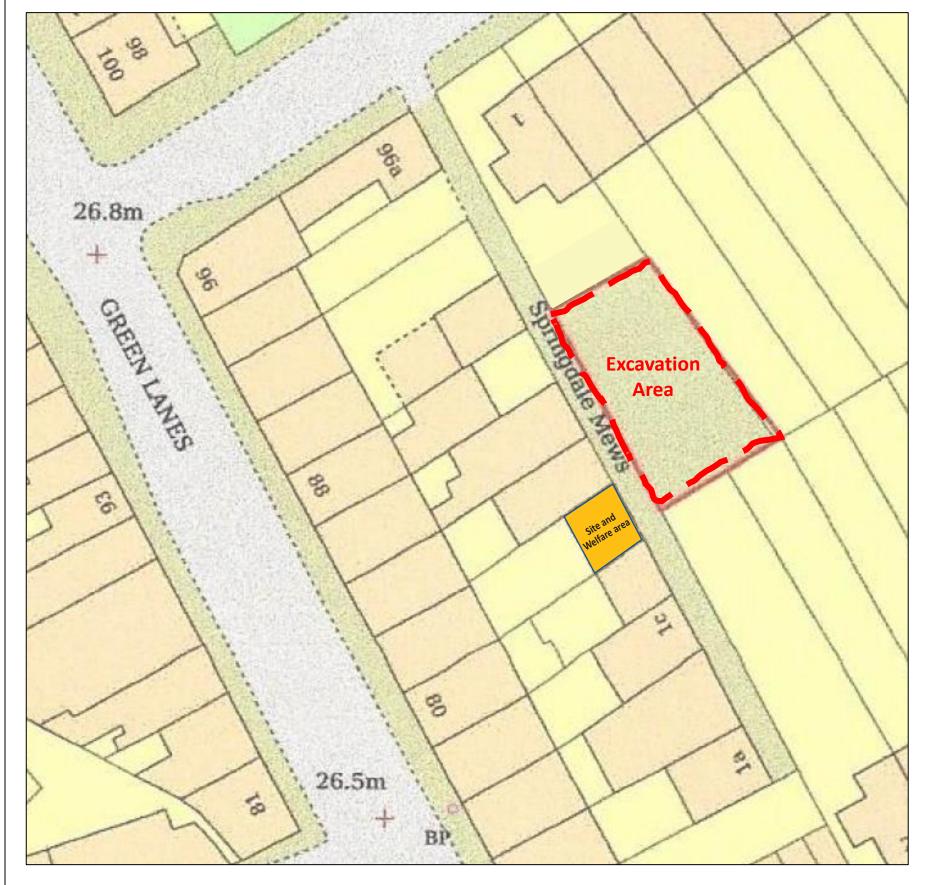

## Site Layout - Phase 1

An agreement has been made by Lion Estates and the Landowner at 1E Springdale Mews, for the license to allow the contractor to use the freeholders land to place the site office and welfare units

Welfare units proposed:

1x toilet

1x wash basin

Hot water

Somewhere clean and dry to eat/take breaks/change etc

1 x cabin

https://www.mk-containersukwide.co.uk/MobileProductList.php?

CatType=MainCat&CatID=602

THERE IS NO ON-SITE PARKING IN LINE WITH CONSTRUCTION TRAFFIC MANAGEMENT PLAN

ALL MATERIALS WILL BE DELIVERED AND STORED WITHIN THE BOUNDARIES OF THE SITE

**Project:** Springdale Mews, Stoke Newington, London, N16 9NR

**Title:** Site Layout – Excavation Phase (1 of 2)